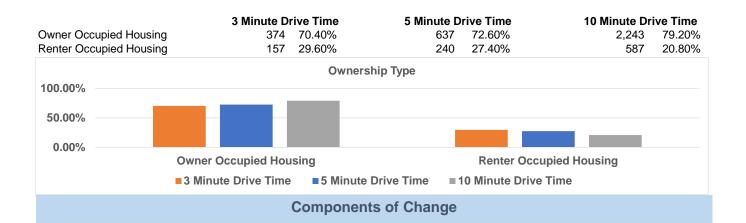

### **Family Structure**

|                            |               | 3 Minute Dr         | ive Time                | 5 Minute D           | rive Time |                        | 10 Minute Dr     | ive Time |
|----------------------------|---------------|---------------------|-------------------------|----------------------|-----------|------------------------|------------------|----------|
| Single - Ma                | ale           | 9                   | 1.60%                   | 16                   | 1.80%     |                        | 92               | 3.20%    |
| Single - Fe                | emale         | 40                  | 7.50%                   | 70                   | 8.00%     |                        | 235              | 8.30%    |
| Single Par                 | ent - Male    | 4                   | 0.80%                   | 11                   | 1.30%     |                        | 58               | 2.10%    |
| Single Par                 | ent - Female  | 37                  | 7.00%                   | 55                   | 6.30%     |                        | 122              | 4.30%    |
| Married w/                 | Children      | 133                 | 25.10%                  | 203                  | 23.20%    |                        | 635              | 22.40%   |
| Married w/                 | out Children  | 185                 | 34.90%                  | 320                  | 36.50%    |                        | 1,094            | 38.60%   |
| 60.00%<br>40.00%<br>20.00% |               |                     | ·                       |                      |           |                        |                  |          |
|                            | Single - Male | Single - Female     | Single Parent -<br>Male | Single Par<br>Female |           | Married w/<br>Children | Married<br>Chilo |          |
|                            |               | 3 Minute Drive Time | ■5 Minute Driv          | ve Time ∎ ′          | 10 Minute | Drive Time             |                  |          |
|                            |               |                     | Home Own                | ership               |           |                        |                  |          |