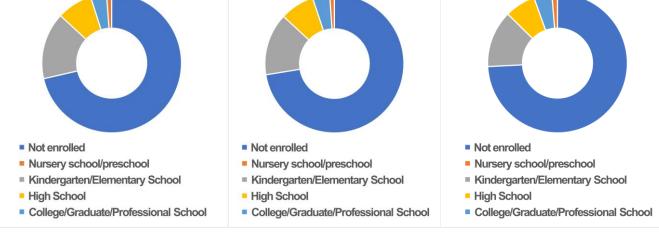

#### **Education Attainment**

|                                | 3 Minute Drive Time |        | 5 Minute Drive Time |        | 10 Minute Drive Time |        |  |
|--------------------------------|---------------------|--------|---------------------|--------|----------------------|--------|--|
| Not enrolled                   | 1,131               | 71.40% | 1,875               | 72.40% | 6,055                | 74.20% |  |
| Nursery school/preschool       | 20                  | 1.20%  | 29                  | 1.10%  | 109                  | 1.30%  |  |
| Kindergarten/Elementary School | 245                 | 15.50% | 375                 | 14.50% | 1,077                | 13.20% |  |
| High School                    | 130                 | 8.20%  | 208                 | 8.00%  | 581                  | 7.10%  |  |
| School                         | 58                  | 3.70%  | 104                 | 4.00%  | 343                  | 4.20%  |  |
|                                |                     |        |                     |        |                      |        |  |