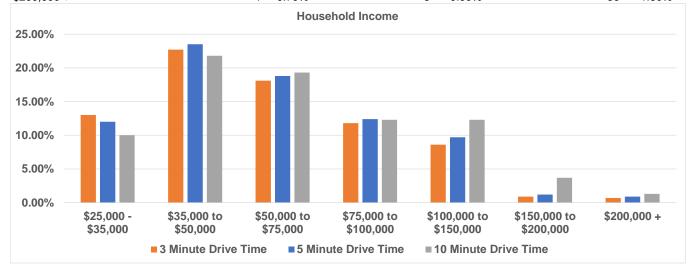

# Population by Race/Ethnicity

|                        | 3 Minute D | rive Time | 5 Minute D | 5 Minute Drive Time |          | 10 Minute Drive Time |  |  |
|------------------------|------------|-----------|------------|---------------------|----------|----------------------|--|--|
| Per Capita Income      | \$18,613   |           | \$19,487   |                     | \$22,465 |                      |  |  |
| Average HH Income      | \$51,850   |           | \$54,562   |                     | \$63,570 |                      |  |  |
| Median HH Income       | \$40,934   |           | \$42,927   |                     | \$49,024 |                      |  |  |
| \$25,000 - \$35,000    | 69         | 13.00%    | 105        | 12.00%              | 284      | 10.00%               |  |  |
| \$35,000 to \$50,000   | 121        | 22.70%    | 206        | 23.50%              | 618      | 21.80%               |  |  |
| \$50,000 to \$75,000   | 96         | 18.10%    | 165        | 18.80%              | 548      | 19.30%               |  |  |
| \$75,000 to \$100,000  | 63         | 11.80%    | 109        | 12.40%              | 349      | 12.30%               |  |  |
| \$100,000 to \$150,000 | 45         | 8.60%     | 85         | 9.70%               | 348      | 12.30%               |  |  |
| \$150,000 to \$200,000 | 5          | 0.90%     | 10         | 1.20%               | 104      | 3.70%                |  |  |
| \$200,000 +            | 4          | 0.70%     | 8          | 0.90%               | 36       | 1.30%                |  |  |