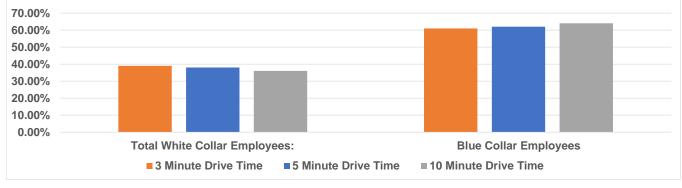

## Occupations

| Total White Collar Employees:                                                           | 3 Minute D<br>275 | rive Time<br>39.00% | <b>5 Minute D</b><br>489 | rive Time<br>38.00% | <b>10 Minute Dr</b><br>592 | <b>ive Time</b><br>36.00% |
|-----------------------------------------------------------------------------------------|-------------------|---------------------|--------------------------|---------------------|----------------------------|---------------------------|
| Architecture and Engineering<br>Employees                                               | 7                 | 1.00%               | 10                       | 1.00%               | 13                         | 1.00%                     |
| Community and Social Services<br>Employees                                              | 17                | 2.00%               | 29                       | 2.00%               | 48                         | 3.00%                     |
| Computer/Mathematical Science<br>Employees:<br>Education, Training, and Library         | 10                | 1.00%               | 19                       | 2.00%               | 23                         | 1.00%                     |
| Employees                                                                               | 136               | 19.00%              | 236                      | 18.00%              | 267                        | 16.00%                    |
| Arts, Design, Entertainment, Sports, and Media Employees                                | 6                 | 1.00%               | 12                       | 1.00%               | 15                         | 1.00%                     |
| Healthcare Practitioners/Technical<br>Employees                                         | 18                | 3.00%               | 34                       | 3.00%               | 41                         | 2.00%                     |
| Healthcare Support Employees                                                            | 7                 | 1.00%               | 12                       | 1.00%               | 15                         | 1.00%                     |
| Legal Employees<br>Life, Physical, and Social Science                                   | 4                 | 1.00%               | 8                        | 1.00%               | 9                          | 1.00%                     |
| Employees                                                                               | 9                 | 1.00%               | 13                       | 1.00%               | 14                         | 1.00%                     |
| Management Employees                                                                    | 38                | 5.00%               | 70                       | 5.00%               | 91                         | 6.00%                     |
| Blue Collar Employees                                                                   | 427               | 61.00%              | 794                      | 62.00%              | 1,047                      | 64.00%                    |
| Building, Grounds Cleaning, and<br>Maintenance Employees<br>Construction and Extraction | 32                | 5.00%               | 54                       | 4.00%               | 65                         | 4.00%                     |
| Employees<br>Farming, Fishing, and Forestry                                             | 17                | 2.00%               | 29                       | 2.00%               | 59                         | 4.00%                     |
| Employees                                                                               | 1                 | 0.00%               | 1                        | 0.00%               | 1                          | 0.00%                     |
| Food Preparation and Serving<br>Related Employees<br>Installation, Maintenance, and     | 53                | 7.00%               | 101                      | 8.00%               | 117                        | 7.00%                     |
| Repair Employees<br>Personal Care and Service                                           | 30                | 4.00%               | 52                       | 4.00%               | 71                         | 4.00%                     |
| Employees                                                                               | 19                | 3.00%               | 39                       | 3.00%               | 48                         | 3.00%                     |
| Production Employees:                                                                   | 47                | 7.00%               | 56                       | 4.00%               | 78                         | 5.00%                     |
| Protective Service Employees:                                                           | 13                | 2.00%               | 21                       | 2.00%               | 30                         | 2.00%                     |
| Sales and Related Employees:<br>Transportation/Material Moving                          | 76                | 11.00%              | 172                      | 13.00%              | 234                        | 14.00%                    |
| Employees:                                                                              | 31                | 4.00%               | 58                       | 5.00%               | 79                         | 5.00%                     |
| Military                                                                                | -                 | 0.00%               | -                        | 0.00%               | -                          | 0.00%                     |

White Collar vs Blue Collar