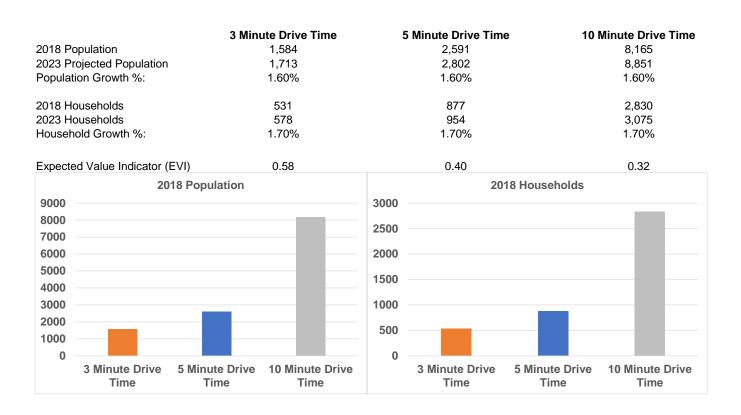

# Zebulon, GA - 3, 5 & 10 Minute Drive Time



NextSite Community Overview 1990 - 2000 - 2010 Census, Q2 2018 Estimates & Q2 2023 Projections Calculated using TAS Retrieval Latitude: 33.102094 Longitude: -84.342194 Jan 16, 2019

**Population** 



# **Total Population by Age**

|                                                                                             | 3 Minute Drive Time                    |                                | 5 M        | inute Drive Time               | 10 N                           | 10 Minute Drive Time  |  |  |
|---------------------------------------------------------------------------------------------|----------------------------------------|--------------------------------|------------|--------------------------------|--------------------------------|-----------------------|--|--|
| Average Age                                                                                 |                                        |                                | 38.01      |