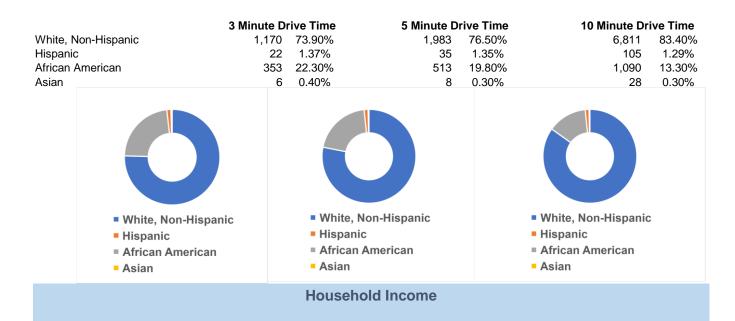

# Population by Race/Ethnicity

|                        | 3 Minute D | rive Time | 5 Minute D | 5 Minute Drive Time |          | 10 Minute Drive Time |  |  |
|------------------------|------------|-----------|------------|---------------------|----------|----------------------|--|--|
| Per Capita Income      | \$18,613   |           | \$19,487   |                     | \$22,465 |                      |  |  |
| Average HH Income      | \$51,850   |           | \$54,562   |                     | \$63,570 |                      |  |  |
| Median HH Income       | \$40,934   |           | \$42,927   |                     | \$49,024 |                      |  |  |
| \$25,000 - \$35,000    | 69         | 13.00%    | 105        | 12.00%              | 284      | 10.00%               |  |  |
| \$35,000 to \$50,000   | 121        | 22.70%    | 206        | 23.50%              | 618      | 21.80%               |  |  |
| \$50,000 to \$75,000   | 96         | 18.10%    | 165        | 18.80%              | 548      | 19.30%               |  |  |
| \$75,000 to \$100,000  | 63         | 11.80%    | 109        | 12.40%              | 349      | 12.30%               |  |  |
| \$100,000 to \$150,000 | 45         | 8.60%     | 85         | 9.70%               | 348      | 12.30%               |  |  |
| \$150,000 to \$200,000 | 5          | 0.90%     | 10         | 1.20%               | 104      | 3.70%                |  |  |
| \$200,000 +            | 4          | 0.70%     | 8          | 0.90%               | 36       | 1.30%                |  |  |