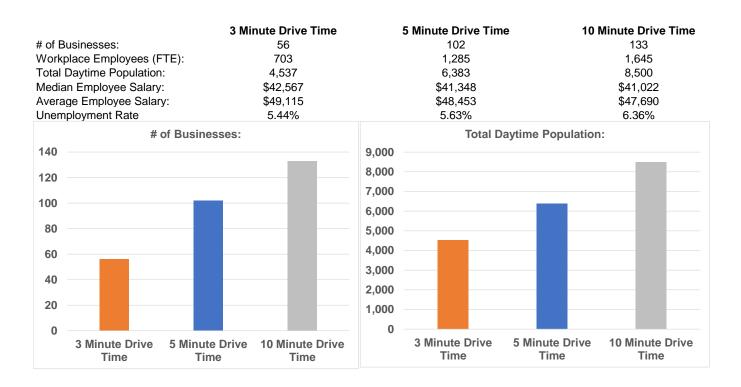

|
| Sales and Related Employees:<br>Transportation/Material Moving                          | 76                | 11.00%              | 172                      | 13.00%              | 234                        | 14.00%                    |
| Employees:                                                                              | 31                | 4.00%               | 58                       | 5.00%               | 79                         | 5.00%                     |
| Military                                                                                | -                 | 0.00%               | -                        | 0.00%               | -                          | 0.00%                     |

White Collar vs Blue Collar



#### **Workplace Statistics**