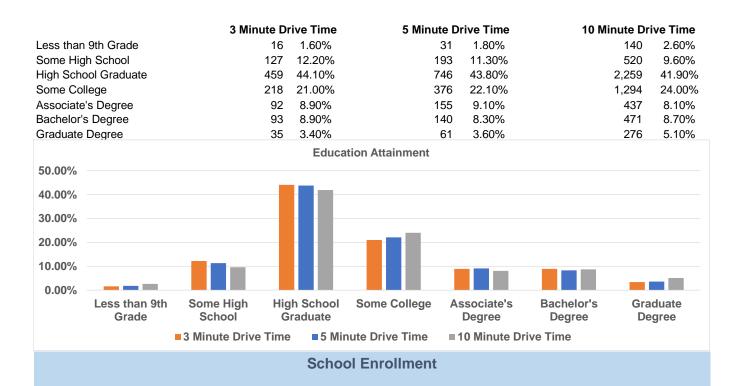

#### **Education Attainment**

|                                | 3 Minute Drive Time |        | 5 Minute Drive Time |        | 10 Minute Drive Time |        |  |
|--------------------------------|---------------------|--------|---------------------|--------|----------------------|--------|--|
| Not enrolled                   | 1,131               | 71.40% | 1,875               | 72.40% | 6,055                | 74.20% |  |
| Nursery school/preschool       | 20                  | 1.20%  | 29                  | 1.10%  | 109                  | 1.30%  |  |
| Kindergarten/Elementary School | 245                 | 15.50% | 375                 | 14.50% | 1,077                | 13.20% |  |
| High School                    | 130                 | 8.20%  | 208                 | 8.00%  | 581                  | 7.10%  |  |
| School                         | 58                  | 3.70%  | 104                 | 4.00%  | 343                  | 4.20%  |  |
|                                |                     |        |                     |        |                      |        |  |