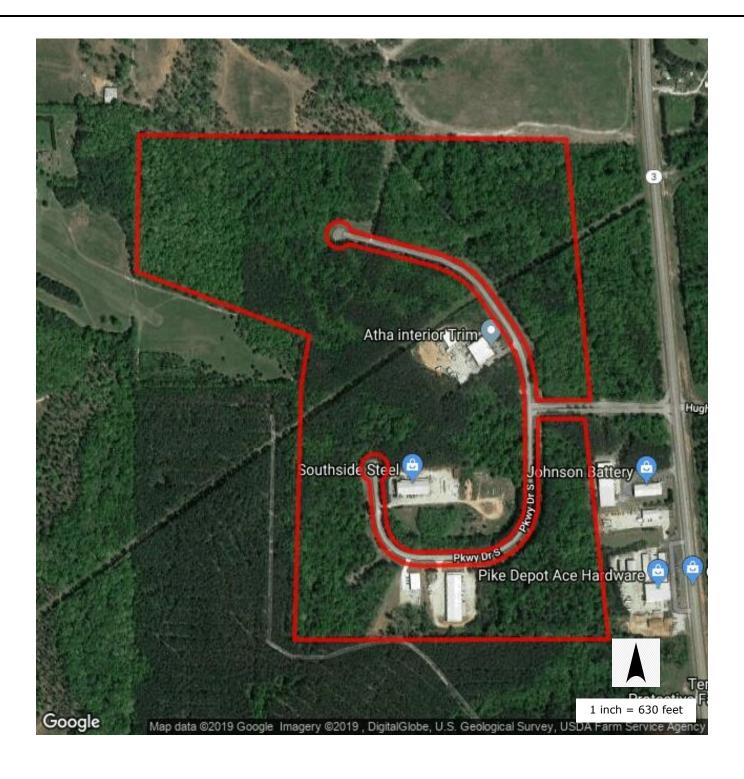

# **Pike County Business Park**

Zebulon, GA 30295 Pike County

## **Property**

**Largest Tract:** 38 Remaining Acres: 111 **Total Acres:** 148 Sale or Lease: Sale **GRAD Site:** No

Zonina: Light Industrial