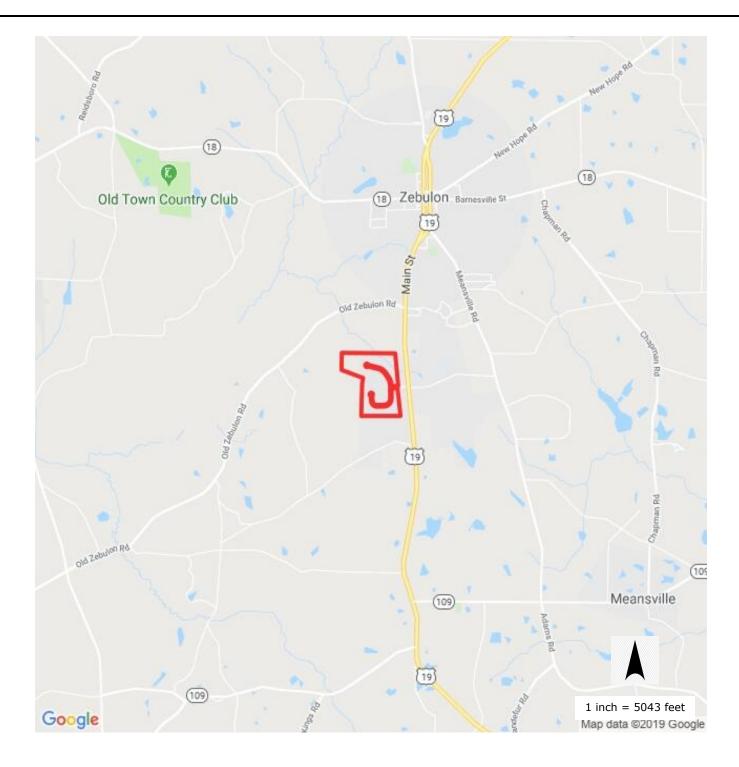

# **Pike County Business Park**

Zebulon, GA 30295 Pike County

## **Property**

**Largest Tract:** 38 Remaining Acres: 111 **Total Acres:** 148 Sale or Lease: Sale **GRAD Site:** No

Zonina: Light Industrial