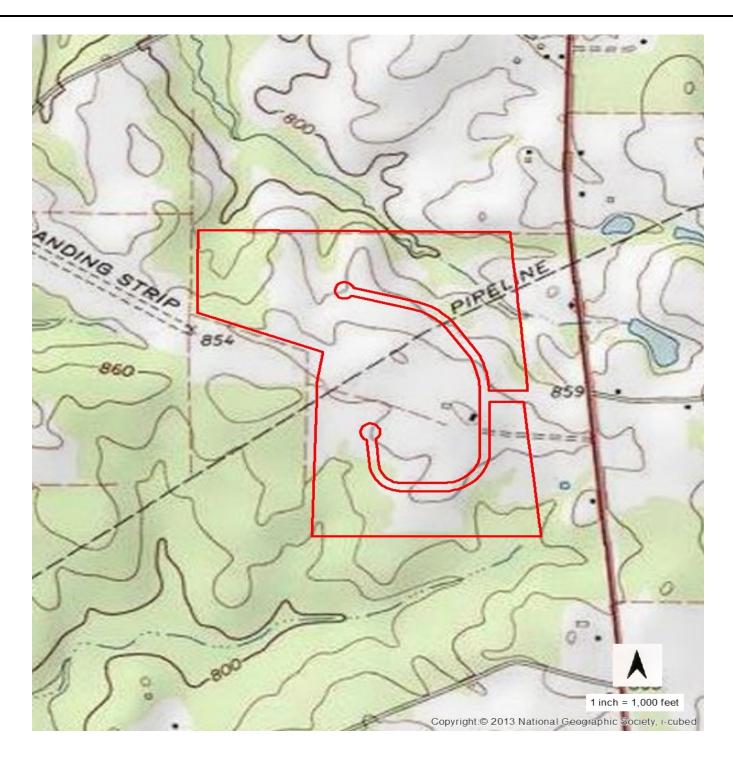

# **Pike County Business Park**

Zebulon, GA 30295 Pike County

## **Property**

**Largest Tract:** 38 Remaining Acres: 111 **Total Acres:** 148 Sale or Lease: Sale **GRAD Site:** No

Zonina: Light Industrial